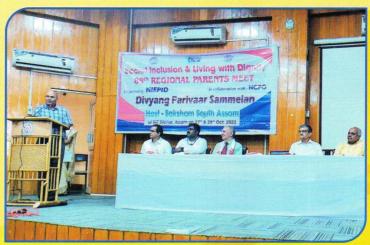

The first RPM (post pandamic) jointly conducted at Vashi, Navi Mumbai, by Parivaar-NIEPID-Shayadri Parivaar - ETC on 15th& 16th October 2022 had tremendous response from the parents. The participation approached 300, much beyond our expectation. The next RPM was held at Silchar, Assam, with participation from districts of Karimganj, Hailakandi, and adjoining areas of Manipur, Tripura and Meghalaya. The highlight at Silchar was the presence of large number of district officials mandated by the Dy Collector to get sensitized about the special needs of persons with IDD. The technical sessions and follow-up discussions in both RPMs were much appreciated, The Vice Chancellor of Assam xxxxxxxxx it now exploring to plant a special education dept, as a result of interaction during RPM.