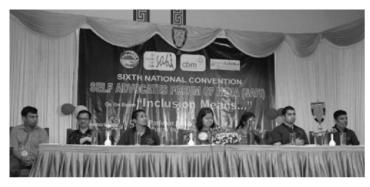

#### REPORT OF SIXTH NATIONAL CONVENTION OF SAFI

Date: 7th& 8th May 2022

Venue: Yuvakshetra, Palakkad, Kerala

The Sixth National Convention of Self advocates' Forum (SAFI) was held at **Yuvakshetra College of Management Studies**, **Ezhakad**, **Palakkad**, **Keralaon** 6 & 7 May 2022. The convention was supported by Parivaar National Confederation of Parents' Organizations, and CBM and hosted by Parivaar Kerala.

The convention was attended by 104 self advocates across the country. They were accompanied by 66 mentors, escorts and parents, totalling 170 participant delegates. The highlight of this convention was that about 90 % of the self advocates and parents & escorts were first timer. The convention proved to be a great success in respect of building confidence among the mentors, providing them a forum to raise their voice, life skill activities, exposure to outstation venue and knowledge tours. The team Kerala spared no efforts to plan the convention meticulously involving their Self advocates at every stage.