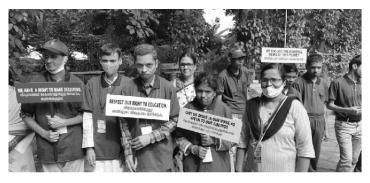

### Day One: 7th May 2022:-

The Convention took off with flag hoisting by Ms. Aditi Verma, President, SAFI in the presence of Cdr Shrirang Bijur, President, Parivaar, Mr Jay Kumar of CBM India Trust, Shri P S Burde, National Coordinator, SAFI, Major Sudhakar Pillai, Chairman, Organizing Committee, Shri M P Karunakaran, President,

Parivaar Kerala, Shri P Zikkander, Kerala State Coordinator, SAFI and self advocates, mentors, escorts and parents. Delegates moved to the auditorium in formation while Self Advocate delegates holding placards showing slogans about their rights.