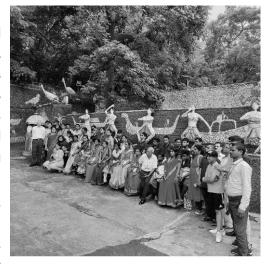

#### KnowledgeTour:-

In the afternoon the delegates were taken to Tippu Fort and explained the historical context and utilities of Forts in general. Next the Self Advocates visited Malampuzha Rock gardens where various art and craft pieces were made out of waste. This was followed by a visit to aquarium where the Self advocates got wide and interesting exposure about variety of fishes and their habitat. It was a good outing as well as a learning opportunity.