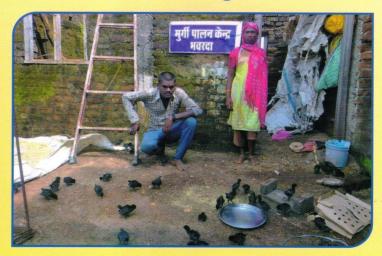

Laxmi showed her desire to open a small shop in her home where her mother could support her. She became member of Self-help Group facilitated by the Livelihood project. Laxmi received a capital of Rs 5000 and she & her mother used it fully to buy goods for Kirana store. The store was named "Laxmi Kirana Store Mohpani". Laxmi sits in her store from morning till evening and has been averaging a sale of Rs 400 – 500/ day. She earns around Rs 2000 pm. More significant is the transformed life of Laxmi from a jobless secluded girl to a self-confidant earning person with dreams of her own for future life. Laxmi has become a role model in the subsequent Self Advocacy trainings conducted by Nishakt Abhibhavak Sangh. She shows all promise for the progress in future.