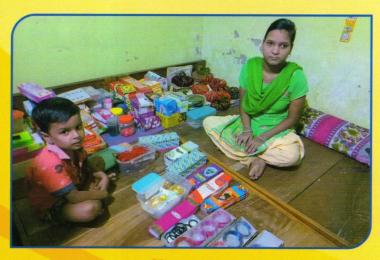

# Laxmi Aherwar: Seclusion to entrepreneurship...

Laxmi Aherwar, Age 22 yrs, was born in a scheduled caste family in Mohpani vill, Niwas block, District Mandala, Madhya Pradesh. Her father and mother work as shoe repairer and move across villages to earn living for the family. The family has a small home in the village.

Laxmi was much delayed in her developmental milestones and started walking at the age of 4 years and did not utter a word except "baba". She was found to be a very quiet child but expressed her basic needs by crying only. At the age of 8 years she was admitted to a government primary school. She remained there for 5 years but did not mix with other children, remained secluded, spoke little and her education attainment level was insignificant. At the age of 12 she was assessed to be a child with intellectual disability, with 60% disability.

She came to Parivaar Livelihood Project, supported by CBM, during the baseline survey conducted by Nishakt Abhibhavak Sangh from Niwas Jabalpur. Laxmi and her parents had extensive discussion with project coordinator and village social worker. Laxmi went through Self Advocacy training which brought about extensive change in her personality. Laxmi started interacting with her peer group after 2nd session and was fully at home and participating from 3rd session onwards. Laxmi would play games, make small conversation, express her preference, put things in order and started socializing in the group. After graduating as a Self-Advocate she was further trained on soft skills (Activities of daily living, greeting people, good touch-bad touch, protecting herself etc.). Even her parents were impressed by her acquisition of social skills and self-confidance. Laxmi also learnt to recognize currency notes, value of items and selling and accepting money.

Laxmi showed her desire to open a small shop in her home where her mother could support her. She became member of Self-help Group facilitated by the Livelihood project. Laxmi received a capital of Rs 5000 and she & her mother used it fully to buy goods for Kirana store. The store was named "Laxmi Kirana Store Mohpani". Laxmi sits in her store from morning till evening and has been averaging a sale of Rs 400 – 500/ day. She earns around Rs 2000 pm. More significant is the transformed life of Laxmi from a jobless secluded girl to a self-confidant earning person with dreams of her own for future life. Laxmi has become a role model in the subsequent Self Advocacy trainings conducted by Nishakt Abhibhavak Sangh. She shows all promise for the progress in future.