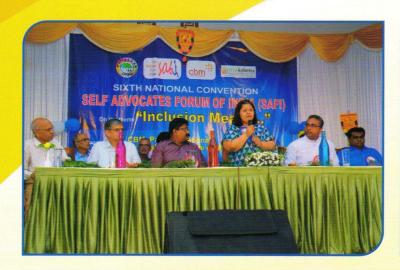

#### REPORT OF SIXTH NATIONAL CONVENTION OF SAFI

Date: 7th& 8th May 2022

Venue: Yuvakshetra, Palakkad, Kerala

The Sixth National Convention of Self advocates' Forum (SAFI) was held at **Yuvakshetra College of Management Studies**, **Ezhakad**, **Palakkad**, **Keralaon** 6 & 7 May 2022. The convention was supported by Parivaar National Confederation of Parents' Organizations, and CBM and hosted by Parivaar Kerala.

The convention was attended by 104 self advocates across the country. They were accompanied by 66 mentors, escorts and parents, totalling 170 participant delegates. The highlight of this convention was that about 90 % of the self advocates and parents & escorts were first timer. The convention proved to be a great success in respect of building confidence among the mentors, providing them a forum to raise their voice, life skill activities, exposure to outstation venue and knowledge tours. The team Kerala spared no efforts to plan the convention meticulously involving their Self advocates at every stage.

### Day One: 7th May 2022:-

The Convention took off with flag hoisting by Ms. Aditi Verma, President, SAFI in the presence of Cdr Shrirang Bijur, President, Parivaar, Mr Jay Kumar of CBM India Trust, Shri P S Burde, National Coordinator, SAFI, Major Sudhakar Pillai, Chairman, Organizing Committee, Shri M P Karunakaran, President,

#### **Inauguration:**

The convention commenced with lightning lamp followed by prayer by Mr Kiran a self advocate from Trissur. The inaugural session chaired by Ms Aditi Verma, President, SAFI was inaugurated by Shri S H Panchapakesan, Kerala State Commissioner for Disabilities. Rev. Dr. Mathew George Vazhayil, Director of Yuvakshetra, Cdr Bijur, Shri Jaykumar of CBM were the guest of honour.

Miss Aditi Verma in her presidential speech gave a brief about SAFI, how SAFI is evolved from a small group of self advocates in 2008 to a National Organization in 2022 after 14 years. She described how RPD Act, 2016 paved the way for SAFI to get an independent status. She mentioned that SAFI has fulfilled all the legal compliances.