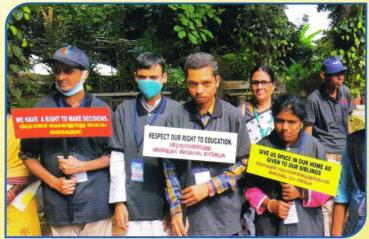

Parivaar Kerala, Shri P Zikkander, Kerala State Coordinator, SAFI and self advocates, mentors, escorts and parents. Delegates moved to the auditorium in formation while Self Advocate delegates holding placards showing slogans about their rights.