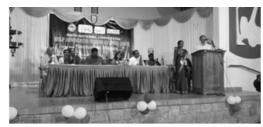

### Day One: 7th May 2022:-

The Convention took off with flag hoisting by Ms. Aditi Verma, President, SAFI in the presence of Cdr Shrirang Bijur, President, Parivaar, Mr Jay Kumar of CBM India Trust, Shri P S Burde, National Coordinator, SAFI, Major Sudhakar Pillai, Chairman, Organizing Committee, Shri M P Karunakaran, President,

Parivaar Kerala, Shri P Zikkander, Kerala State Coordinator, SAFI and self advocates, mentors, escorts and parents. Delegates moved to the auditorium in formation while Self Advocate delegates holding placards showing slogans about their rights.

#### **Inauguration:**

The convention commenced with lightning lamp followed by prayer by Mr Kiran a self advocate from Trissur. The inaugural session chaired by Ms Aditi Verma, President, SAFI was inaugurated by Shri S H Panchapakesan, Kerala State Commissioner for Disabilities. Rev. Dr. Mathew George Vazhayil, Director of Yuvakshetra, Cdr Bijur, Shri Jaykumar of CBM were the guest of honour.