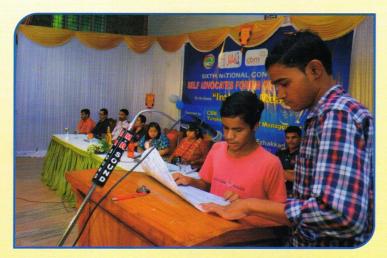

#### REPORT OF SIXTH NATIONAL CONVENTION OF SAFI

Date: 7th& 8th May 2022

Venue: Yuvakshetra, Palakkad, Kerala

The Sixth National Convention of Self advocates' Forum (SAFI) was held at **Yuvakshetra College of Management Studies**, **Ezhakad**, **Palakkad**, **Keralaon** 6 & 7 May 2022. The convention was supported by Parivaar National Confederation of Parents' Organizations, and CBM and hosted by Parivaar Kerala.

The convention was attended by 104 self advocates across the country. They were accompanied by 66 mentors, escorts and parents, totalling 170 participant delegates. The highlight of this convention was that about 90 % of the self advocates and parents & escorts were first timer. The convention proved to be a great success in respect of building confidence among the mentors, providing them a forum to raise their voice, life skill activities, exposure to outstation venue and knowledge tours. The team Kerala spared no efforts to plan the convention meticulously involving their Self advocates at every stage.