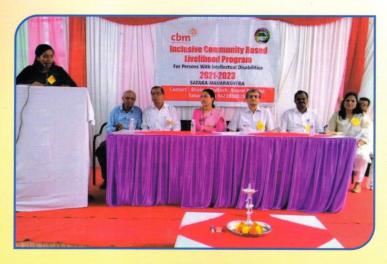

**4. Inclusive Livelihood Project Supported by CBM India:** Parivaar has been conducting Mentor training for self-advocates. These mentors have trained thousands of persons with IDD to graduate as Self advocates. Going forward we realized that true dignity and purpose in any adult person's life comes when he/ she is engaged in livelihood activities. Therefore we convinced CBM to start a Inclusive Livelihood project to showcase potential of Self advocates.

Employment of persons with intellectual disabilities is a trail blazing pilot project in five states of India and amply proves that the persons with intellectual disabilities are capable of earning their livelihood and live with dignity and purpose. The project, therefore, will be a hall mark in overcoming discrimination against persons with intellectual disabilities and recognition of their capacity. Further families of persons with intellectual disabilities will be able to get over the prevailing social prejudices. The project has achieved the following positive changes in the lives of these beneficiaries within the half-way time frame of the project:

Reports of SAFI for the year Nov 2019 to March 2020, 2020-21 and 2021-22. Mr. Jobin C George presented Annual Report of Kerala chapter of SAFI.

The livelihood project is being implemented by Parivaar in five states of Jharkhand, Madhya Pradesh, Odisha, Maharashtra and Rajsthan with the support from CBM. Over 50 self advocates in each state are engaged in the project. This is a three year project for the period from Jan 2021 to Dec 2023. A team of Self advocates from each of these states attended the meeting along with their trainers/mentors. Self advocates from each state presented the progress report of the project and explained how far they have reached in their endeavour. Some have presented with the help of PPT and charts.