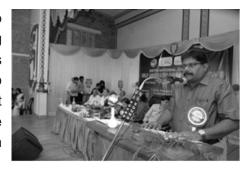

#### REPORT OF SIXTH NATIONAL CONVENTION OF SAFI

Date: 7th& 8th May 2022

Venue: Yuvakshetra, Palakkad, Kerala

The Sixth National Convention of Self advocates' Forum (SAFI) was held at **Yuvakshetra College of Management Studies**, **Ezhakad**, **Palakkad**, **Keralaon** 6 & 7 May 2022. The convention was supported by Parivaar National Confederation of Parents' Organizations, and CBM and hosted by Parivaar Kerala.

The convention was attended by 104 self advocates across the country. They were accompanied by 66 mentors, escorts and parents, totalling 170 participant delegates. The highlight of this convention was that about 90 % of the self advocates and parents & escorts were first timer. The convention proved to be a great success in respect of building confidence among the mentors, providing them a forum to raise their voice, life skill activities, exposure to outstation venue and knowledge tours. The team Kerala spared no efforts to plan the convention meticulously involving their Self advocates at every stage.

#### **Inauguration:**

The convention commenced with lightning lamp followed by prayer by Mr Kiran a self advocate from Trissur. The inaugural session chaired by Ms Aditi Verma, President, SAFI was inaugurated by Shri S H Panchapakesan, Kerala State Commissioner for Disabilities. Rev. Dr. Mathew George Vazhayil, Director of Yuvakshetra, Cdr Bijur, Shri Jaykumar of CBM were the guest of honour.