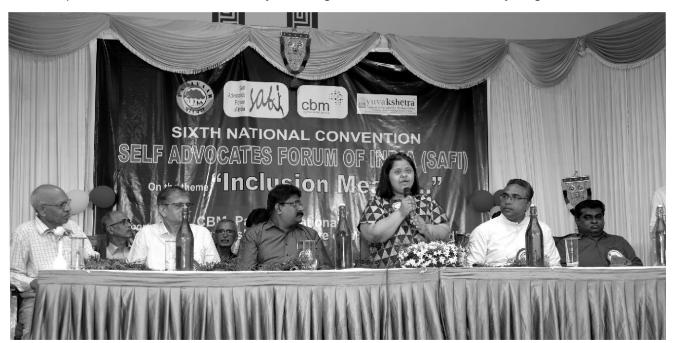

#### REPORT OF SIXTH NATIONAL CONVENTION OF SAFI

Date: 7th& 8th May 2022

Venue: Yuvakshetra, Palakkad, Kerala

The Sixth National Convention of Self advocates' Forum (SAFI) was held at **Yuvakshetra College of Management Studies**, **Ezhakad**, **Palakkad**, **Keralaon** 6 & 7 May 2022. The convention was supported by Parivaar National Confederation of Parents' Organizations, and CBM and hosted by Parivaar Kerala.

The convention was attended by 104 self advocates across the country. They were accompanied by 66 mentors, escorts and parents, totalling 170 participant delegates. The highlight of this convention was that about 90 % of the self advocates and parents & escorts were first timer. The convention proved to be a great success in respect of building confidence among the mentors, providing them a forum to raise their voice, life skill activities, exposure to outstation venue and knowledge tours. The team Kerala spared no efforts to plan the convention meticulously involving their Self advocates at every stage.

### Day One: 7th May 2022:-

The Convention took off with flag hoisting by Ms. Aditi Verma, President, SAFI in the presence of Cdr Shrirang Bijur, President, Parivaar, Mr Jay Kumar of CBM India Trust, Shri P S Burde, National Coordinator, SAFI, Major Sudhakar Pillai, Chairman, Organizing Committee, Shri M P Karunakaran, President,

#### **Inauguration:**

The convention commenced with lightning lamp followed by prayer by Mr Kiran a self advocate from Trissur. The inaugural session chaired by Ms Aditi Verma, President, SAFI was inaugurated by Shri S H Panchapakesan, Kerala State Commissioner for Disabilities. Rev. Dr. Mathew George Vazhayil, Director of Yuvakshetra, Cdr Bijur, Shri Jaykumar of CBM were the guest of honour.